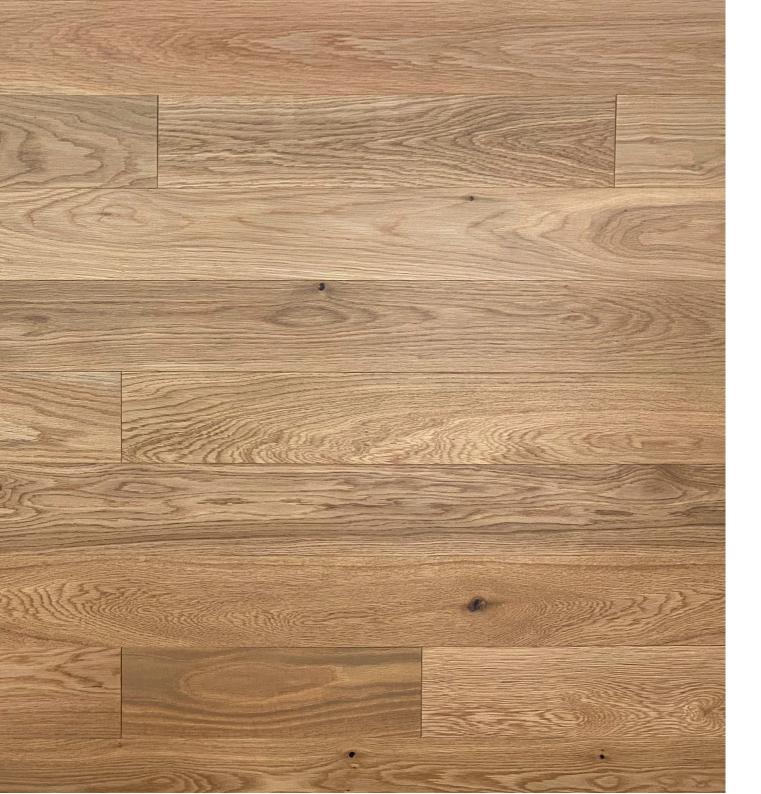

#### White Oak Advantage Solid

Character marks

Colour variation

Micro cracks

Mineral streaks

Pin knots